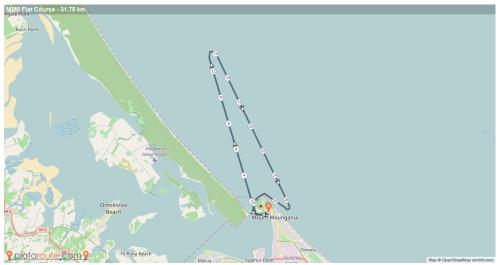

#### Race Course: Mount 2 Maketu

Back up Race Course: 32km

High Tide: Low Tide:

## **Bad weather:**

In the case of bad weather making it too dangerous to paddle on the open ocean during the set race day and back up day. Then the race will be moved to the shelter of the harbour from Pilot bay.