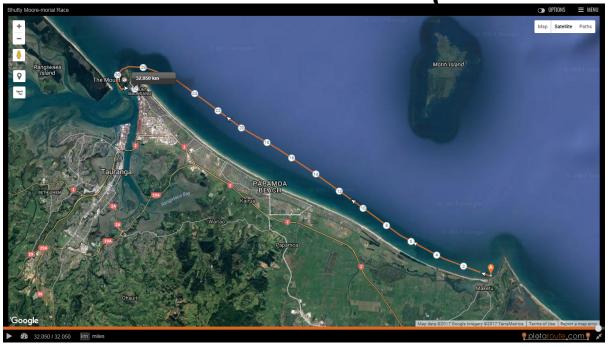

# Mount-Maketu/Maketu-Mount/Mount-Mount

Venue: Pilot Bay or Maketu Distance: 32km Iron Type: W6 Divisions: Open Men, Open Women, Open Mixed Cost: \$360 per team

Event Schedule: Saturday 25<sup>th</sup> March 2023

#### Race Course: Mount 2 Maketu

Back up Race Course: 32km

High Tide: Low Tide:

## Race Course:

The race course will be decided on Friday the 25<sup>th</sup> and all teams will be contacted. If the race start will be at maketu. Then race registration and briefing will also be from maketu.